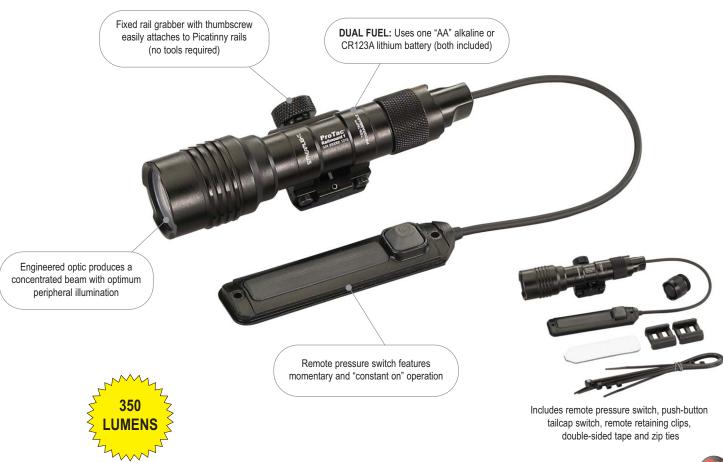

## PROTAC® RAIL MOUNT 1

DEDICATED FIXED-MOUNT, DUAL FUEL LONG GUN LIGHT

The ProTac series expands into weapon-mounted lights with this 350 lumen light featuring a dedicated fixed-mount for Picatinny rails. It uses either a remote switch with momentary/constant on operation or a standard push-button tail switch, and can run on either a lithium battery or an easy-to-find alkaline battery.

88058 - ProTac Rail Mount 1 with alkaline and lithium batteries